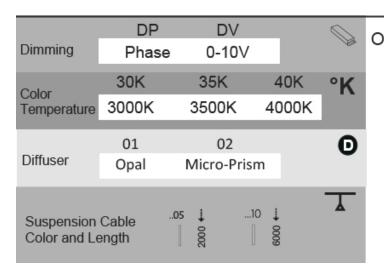

Diffuser: PMMA - Opal or Micro-Prism

Fixture Finish: SSR / BKV / CWI / CRY / HAB / LAG / UFT / ITA / RUA / RUR / MIC / FTG / MYG / TWT / LOD / PUS / FRO / FUP / KIA / POP / BLS / SPG / MEY / GOH / GUM / CHC / COM / ABZ / JAG / OBR / MOS / ROR

Fixture Material: Aluminum

Cable Details: 2000mm or 6000mm Transparent Cable

#### ELECTRICAL

Lamp Type: LED (Zhaga Standard) Input Wattage (W): 56 / 52.5

Total Output Wattage (W): 48 / 45

Dimming: Tri-Mode (Non-Dimming and Phase Dimming (120Vac only) and 0-10V Dimming)

Driver Included: Yes

#### LED

Color Temperature (°K): 3000 / 3500 / 4000

Max. Delivered Lumen (lm): 9830 / 10035 / 10240

CRI: >80 CRI

Lamp Life (hrs): 50000