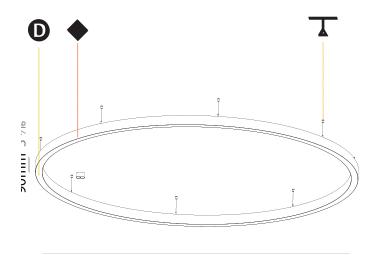

Diffuser: PMMA - Opal or Micro-Prism

Fixture Finish: SSR / BKV / CWI / CRY / HAB / LAG / UFT / ITA / RUA / RUR / MIC / FTG / MYG / TWT / LOD / PUS / FRO / FUP / KIA / POP / BLS / SPG / MEY / GOH / GUM / CHC / COM / ABZ / JAG / OBR / MOS / ROR

Fixture Material: Aluminum

Cable Details: 2000mm or 6000mm Transparent Cable