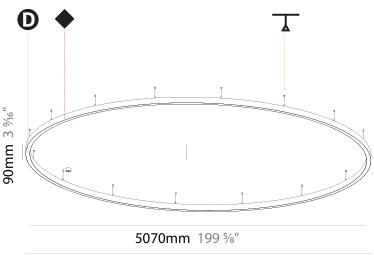

| Mounting Type: Suspension                                                                                                                                                                                                                                                                                                                                                                                                                                                                                                                                                                                                                                                                                                                                                                                                                                                                                                                                                                                                                                                                                                                                                                                                                                                                                                                                                                                                                                                                                                                                                                                                                                                                                                                                                                                                                                                                                                                                                                                                                                                                                    |
|--------------------------------------------------------------------------------------------------------------------------------------------------------------------------------------------------------------------------------------------------------------------------------------------------------------------------------------------------------------------------------------------------------------------------------------------------------------------------------------------------------------------------------------------------------------------------------------------------------------------------------------------------------------------------------------------------------------------------------------------------------------------------------------------------------------------------------------------------------------------------------------------------------------------------------------------------------------------------------------------------------------------------------------------------------------------------------------------------------------------------------------------------------------------------------------------------------------------------------------------------------------------------------------------------------------------------------------------------------------------------------------------------------------------------------------------------------------------------------------------------------------------------------------------------------------------------------------------------------------------------------------------------------------------------------------------------------------------------------------------------------------------------------------------------------------------------------------------------------------------------------------------------------------------------------------------------------------------------------------------------------------------------------------------------------------------------------------------------------------|
| Mounting Location: Ceiling                                                                                                                                                                                                                                                                                                                                                                                                                                                                                                                                                                                                                                                                                                                                                                                                                                                                                                                                                                                                                                                                                                                                                                                                                                                                                                                                                                                                                                                                                                                                                                                                                                                                                                                                                                                                                                                                                                                                                                                                                                                                                   |
| Subcategory: Ambient                                                                                                                                                                                                                                                                                                                                                                                                                                                                                                                                                                                                                                                                                                                                                                                                                                                                                                                                                                                                                                                                                                                                                                                                                                                                                                                                                                                                                                                                                                                                                                                                                                                                                                                                                                                                                                                                                                                                                                                                                                                                                         |
| PHYSICAL                                                                                                                                                                                                                                                                                                                                                                                                                                                                                                                                                                                                                                                                                                                                                                                                                                                                                                                                                                                                                                                                                                                                                                                                                                                                                                                                                                                                                                                                                                                                                                                                                                                                                                                                                                                                                                                                                                                                                                                                                                                                                                     |
| Shape: Round                                                                                                                                                                                                                                                                                                                                                                                                                                                                                                                                                                                                                                                                                                                                                                                                                                                                                                                                                                                                                                                                                                                                                                                                                                                                                                                                                                                                                                                                                                                                                                                                                                                                                                                                                                                                                                                                                                                                                                                                                                                                                                 |
| Diameter (mm): 5200                                                                                                                                                                                                                                                                                                                                                                                                                                                                                                                                                                                                                                                                                                                                                                                                                                                                                                                                                                                                                                                                                                                                                                                                                                                                                                                                                                                                                                                                                                                                                                                                                                                                                                                                                                                                                                                                                                                                                                                                                                                                                          |
| Diameter (in): 204 <sup>3</sup> / <sub>4</sub>                                                                                                                                                                                                                                                                                                                                                                                                                                                                                                                                                                                                                                                                                                                                                                                                                                                                                                                                                                                                                                                                                                                                                                                                                                                                                                                                                                                                                                                                                                                                                                                                                                                                                                                                                                                                                                                                                                                                                                                                                                                               |
| Height (mm): 90                                                                                                                                                                                                                                                                                                                                                                                                                                                                                                                                                                                                                                                                                                                                                                                                                                                                                                                                                                                                                                                                                                                                                                                                                                                                                                                                                                                                                                                                                                                                                                                                                                                                                                                                                                                                                                                                                                                                                                                                                                                                                              |
| Height (in): 3 <sup>9</sup> / <sub>16</sub>                                                                                                                                                                                                                                                                                                                                                                                                                                                                                                                                                                                                                                                                                                                                                                                                                                                                                                                                                                                                                                                                                                                                                                                                                                                                                                                                                                                                                                                                                                                                                                                                                                                                                                                                                                                                                                                                                                                                                                                                                                                                  |
| Max. Overall Height (mm): 2090                                                                                                                                                                                                                                                                                                                                                                                                                                                                                                                                                                                                                                                                                                                                                                                                                                                                                                                                                                                                                                                                                                                                                                                                                                                                                                                                                                                                                                                                                                                                                                                                                                                                                                                                                                                                                                                                                                                                                                                                                                                                               |
| Max. Overall Height (in): 82 $\frac{5}{16}$                                                                                                                                                                                                                                                                                                                                                                                                                                                                                                                                                                                                                                                                                                                                                                                                                                                                                                                                                                                                                                                                                                                                                                                                                                                                                                                                                                                                                                                                                                                                                                                                                                                                                                                                                                                                                                                                                                                                                                                                                                                                  |
| Light Distribution: Direct / Indirect                                                                                                                                                                                                                                                                                                                                                                                                                                                                                                                                                                                                                                                                                                                                                                                                                                                                                                                                                                                                                                                                                                                                                                                                                                                                                                                                                                                                                                                                                                                                                                                                                                                                                                                                                                                                                                                                                                                                                                                                                                                                        |
| Weight (kg): 55.788                                                                                                                                                                                                                                                                                                                                                                                                                                                                                                                                                                                                                                                                                                                                                                                                                                                                                                                                                                                                                                                                                                                                                                                                                                                                                                                                                                                                                                                                                                                                                                                                                                                                                                                                                                                                                                                                                                                                                                                                                                                                                          |
| Weight (lbs): 123.00                                                                                                                                                                                                                                                                                                                                                                                                                                                                                                                                                                                                                                                                                                                                                                                                                                                                                                                                                                                                                                                                                                                                                                                                                                                                                                                                                                                                                                                                                                                                                                                                                                                                                                                                                                                                                                                                                                                                                                                                                                                                                         |
| Diffuser: PMMA - Opal or Micro-Prism                                                                                                                                                                                                                                                                                                                                                                                                                                                                                                                                                                                                                                                                                                                                                                                                                                                                                                                                                                                                                                                                                                                                                                                                                                                                                                                                                                                                                                                                                                                                                                                                                                                                                                                                                                                                                                                                                                                                                                                                                                                                         |
| $\label{eq:fixed-energy} Fixture\ Finish:\ SSR\ /\ BKV\ /\ CWI\ /\ CRY\ /\ HAB\ /\ LAG\ /\ UFT\ /\ ITA\ /\ RUA\ /\ RUR\ /\ MIC\ /\ FTG\ /\ MYG\ /\ TWT\ /\ LOD\ /\ PUS\ /\ FRO\ /\ FUP\ /\ KIA\ /\ POP\ /\ BLS\ /\ SPG\ /\ MIC\ /\ PUP\ /\ KIA\ /\ POP\ /\ BLS\ /\ SPG\ /\ MIC\ /\ PUP\ /\ KIA\ /\ POP\ /\ BLS\ /\ SPG\ /\ MIC\ /\ PUP\ /\ KIA\ /\ POP\ /\ BLS\ /\ SPG\ /\ MIC\ /\ PUP\ /\ KIA\ /\ POP\ /\ BLS\ /\ SPG\ /\ MIC\ /\ PUP\ /\ KIA\ /\ POP\ /\ BLS\ /\ SPG\ /\ MIC\ /\ PUP\ /\ NIA\ /\ PUP\ PUP$ |
|                                                                                                                                                                                                                                                                                                                                                                                                                                                                                                                                                                                                                                                                                                                                                                                                                                                                                                                                                                                                                                                                                                                                                                                                                                                                                                                                                                                                                                                                                                                                                                                                                                                                                                                                                                                                                                                                                                                                                                                                                                                                                                              |

#### **RATINGS AND CERTIFICATIONS**

Certified By: Certified for North American Standards
IP rating: IP20

5200mm 204 ¾"