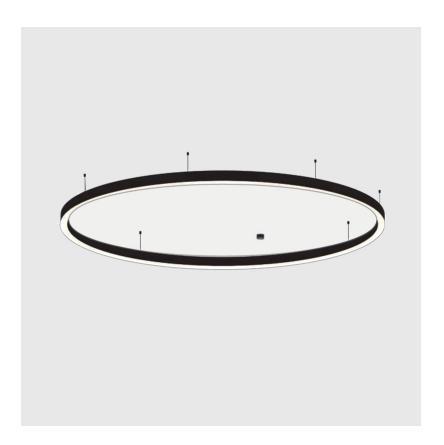

#### **GENERAL**

| Series: Glorious           |  |
|----------------------------|--|
| Subseries: Glorious Slim   |  |
| Brand: Prolicht            |  |
| Division: Architectural    |  |
| Mounting Type: Suspension  |  |
| Mounting Location: Ceiling |  |
| Subcategory: Ambient       |  |

| Subcategory: Ambient                        |
|---------------------------------------------|
| PHYSICAL                                    |
| Shape: Round                                |
| Diameter (mm): 800                          |
| Diameter (in): 31 ½                         |
| Height (mm): 90                             |
| Height (in): 3 <sup>9</sup> / <sub>16</sub> |
| Max. Overall Height (mm): 2090              |
| Max. Overall Height (in): 82 ½              |
| Light Distribution: Direct / Indirect       |
| Weight (kg): 8.128                          |
| Weight (lbs): 17.92                         |
|                                             |