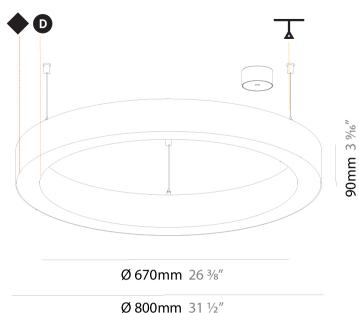

| Subcategory: Ambient                        |
|---------------------------------------------|
| PHYSICAL                                    |
| Shape: Round                                |
| Diameter (mm): 800                          |
| Diameter (in): 31 ½                         |
| Height (mm): 90                             |
| Height (in): 3 <sup>9</sup> / <sub>16</sub> |
| Max. Overall Height (mm): 2090              |
| Max. Overall Height (in): 82 ½              |
| Light Distribution: Direct / Indirect       |
| Weight (kg): 8.128                          |
| Weight (lbs): 17.92                         |
|                                             |