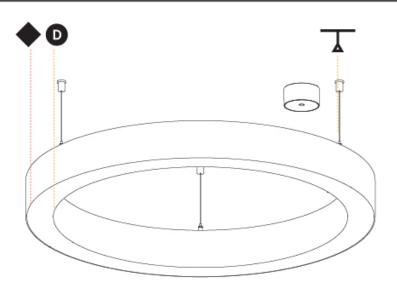

| Subcategory: Ambient                        |
|---------------------------------------------|
| PHYSICAL                                    |
| Shape: Round                                |
| Diameter (mm): 800                          |
| Diameter (in): 31 ½                         |
| Height (mm): 90                             |
| Height (in): 3 <sup>9</sup> / <sub>16</sub> |
| Max. Overall Height (mm): 2090              |
| Max. Overall Height (in): 82 ½              |
| Light Distribution: Direct / Indirect       |
| Weight (kg): 8.128                          |
| Weight (lbs): 17.92                         |
|                                             |

Fixture Material: Aluminum

Cable Details: 2000mm or 6000mm Transparent Cable

# **LEGEND**

| $\downarrow$  | floor-mounted                                                | ¥        | pivotable                                                    | *               | special LED (upon request) RGB, RGBW, tunable,<br>gold+, meat+, art+, fashion+                 |
|---------------|--------------------------------------------------------------|----------|--------------------------------------------------------------|-----------------|------------------------------------------------------------------------------------------------|
| ラ             | wall and ceiling: recessed and surface mounted               | S        | rotating                                                     | 0               | warm dim / natural dimming LED                                                                 |
| 1             | ceiling-mounted and wall-mounted                             | Œ        | illuminate tilted                                            | 0               | rechargeable battery powered                                                                   |
| $\rightarrow$ | wall-mounted                                                 | I        | color of suspension cable                                    | ill<br>neo      | fixture with natural vivid LED (upon request)                                                  |
| Y             | omni-directional light distribution                          | 1        | length of suspension cable                                   | CRI             | color rendering index                                                                          |
| Ä             | direct light distribution                                    |          | reflector degree selection                                   | (K)             | color temperature                                                                              |
| X             | direct/indirect light distribution                           | s s      | super spot                                                   | (M)             | lumen (luminous flux)                                                                          |
| Y             | indirect light distribution                                  | *        | lens                                                         | ₩               | efficacy (lumens per watt)                                                                     |
|               | asymmetric light distribution                                | 8        | lens pack                                                    | UGR             | Unified Glare Rating (UGR) range from 5-40                                                     |
| A             | aura light distribution                                      | 0        | shine ring                                                   | *               | marine grade (AISI 316 stainless steel)                                                        |
| R             | round wall or ceiling cut-out                                | 0        | integrated shine ring with diffuser                          | 30              | walk on                                                                                        |
| Z)            | square wall or ceiling cut-out                               |          | free individual colors 01-29                                 | <b>②</b>        | drive on                                                                                       |
| 4             | the supplied jig specifies the cutout dimensions             | ē        | individual colors: 00 (free of charge), 01-25 (extra charge) | DSC             | Dark Sky Compliance                                                                            |
| <b>G</b> +.→  | minimum distance (meters) lamp - object                      | <b>♦</b> | luminaire part to be colored (F1)                            | Ġ               | Americans with Disabilities Act (less than 4" off the wall located between 27"-84" from floor) |
| $\hat{\pm}$   | recessed depth                                               |          | luminaire part to be colored (F2)                            |                 | lamp protected against explosion                                                               |
| <b></b>       | ceiling thickness in mm                                      |          | luminaire part to be colored (F3)                            |                 | blown glass using traditional methods by master glass blower                                   |
| 1             | ceiling thickness selection                                  |          | luminaire part to be colored (F4)                            | <b>(</b> )      | acoustic material                                                                              |
|               | dimmable DP (phase), DV (0-10V), DD (dali), DS (step-dim)    | •        | luminaire part to be colored (F5)                            |                 | protection class I, protection insulation                                                      |
|               | included or excluded LED driver/transformer/<br>control gear | •        | color of 3-circuit adaptor                                   |                 | protection class II, protection insulation                                                     |
| 8             | separately switchable                                        | $\odot$  | indirect diffuser                                            | . <b>(1)</b>    | ETL Certified to UL and CSA Standards                                                          |
| <b>9</b>      | sensor                                                       | O        | direct diffuser                                              | շ <b>(Մ</b> ) տ | UL Certified to UL and CSA Standards                                                           |
|               | remote control                                               | 1        | ball-proof (upon request)                                    | <b>(1)</b>      | CSA Certified to UL and CSA Standards                                                          |
| J             | available upon request                                       | 0        | accessory                                                    | <b>Z</b> )      | Certified for North American Standards                                                         |