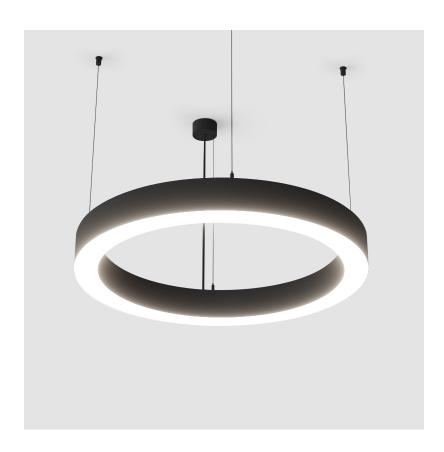

#### **GENERAL**

| Series: Glorious           |  |
|----------------------------|--|
| Subseries: Glorious Slim   |  |
| Brand: Prolicht            |  |
| Division: Architectural    |  |
| Mounting Type: Suspension  |  |
| Mounting Location: Ceiling |  |
| Subcategory: Ambient       |  |

| Subcategory: Ambient                        |
|---------------------------------------------|
| PHYSICAL                                    |
| Shape: Round                                |
| Diameter (mm): 800                          |
| Diameter (in): 31 ½                         |
| Height (mm): 90                             |
| Height (in): 3 <sup>9</sup> / <sub>16</sub> |
| Max. Overall Height (mm): 2090              |
| Max. Overall Height (in): 82 ½              |
| Light Distribution: Direct / Indirect       |
| Weight (kg): 8.128                          |
| Weight (lbs): 17.92                         |
|                                             |